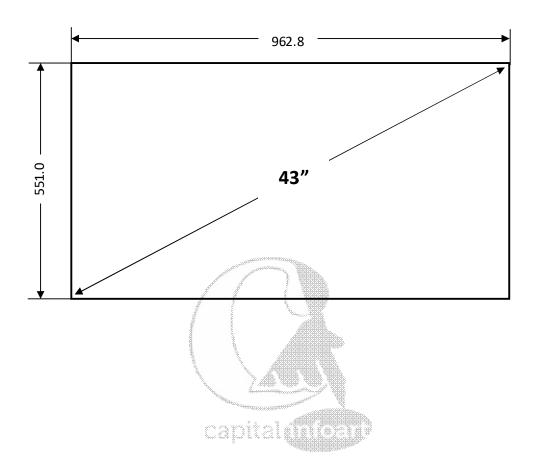

## **LINE DIAGRAM**

## 43 Inch Semi Outdoor Glass Signage with Cloud CMS

| System      | CPU                 | RK3288 Quad Core / RK3399 Dual-Core +Quad-Core                    | CIU-0432N |
|-------------|---------------------|-------------------------------------------------------------------|-----------|
|             | RAM                 | 2GB                                                               |           |
|             | Internal memory     | 8 GB/16GB                                                         |           |
|             | Operation system    | Android 7.1/10.0                                                  |           |
|             | Panel               | 43" Direct LED Panel                                              |           |
| Display     | Resolution          | 1920*1080                                                         |           |
|             | Viewing Angle       | 89/89/89(L/R/U/D)                                                 |           |
|             | Contrast Ratio      | 5000:1                                                            |           |
|             | Luminance           | 5000 cdm <sup>2</sup>                                             |           |
|             | Aspect Ratio        | 16:9                                                              |           |
| Network     | WiFi                | 802.11b/g/n                                                       |           |
|             | Ethernet            | 10 /100 Mbps                                                      |           |
|             | Bluetooth           | Bluetooth 4.0                                                     |           |
| Interface   | L/R Audio Output    | 1 RCA X2                                                          |           |
|             | USB                 | USB host 2.0 x 2                                                  |           |
|             | Input Voltage       | C 100~240v 50/60HZ                                                |           |
|             | Standby Power       | ≤3W/≤180W                                                         |           |
|             | Earphone            | 3.5mm                                                             |           |
| Media       | Video Format        | MPEG-1,MPEG-2,MPEG-4,H.265,H.264,VC-1,VP8, etc., support up to 2K |           |
|             | Audio Format        | MP3/WMA/AAC etc.                                                  |           |
|             | Photo               | JPEG, JPG, PNG, GIF, etc                                          |           |
| Other       | Speaker             | 2×5W(8Ω) or 2×10W                                                 |           |
|             | Cabinet Material    | SPCC                                                              |           |
|             | Exterior Color      | Black / Black                                                     |           |
|             | Language            | Multi-language Multi-language                                     |           |
|             | Storage Temperature | -1060degree                                                       |           |
|             | Working Temp        | 050degree                                                         |           |
| Accessories | Cooling System      | Cabinet Fan                                                       |           |
|             | User manual         | Yes                                                               |           |